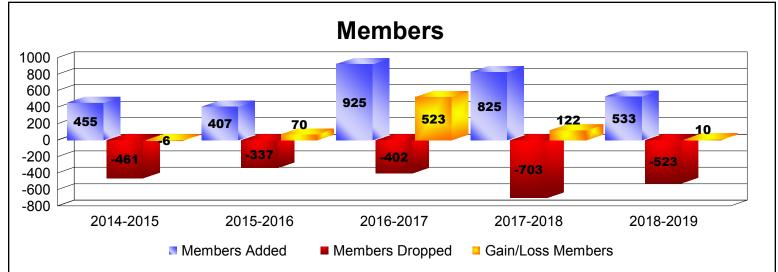

District 320 E

As of June 2019 Cumulative

| Year      | New<br>Clubs | Dropped<br>Clubs | Gain/<br>Loss<br>Clubs | New<br>Members | Charter<br>Members | Reinstate<br>Members | Transfer<br>Members | Total<br>Member<br>Added | Total<br>Members<br>Dropped | Gain/<br>Loss<br>Members |
|-----------|--------------|------------------|------------------------|----------------|--------------------|----------------------|---------------------|--------------------------|-----------------------------|--------------------------|
| 2014-2015 | 2            | 0                | 2                      | 365            | 70                 | 17                   | 3                   | 455                      | -461                        | -6                       |
| 2015-2016 | 1            | 0                | 1                      | 317            | 74                 | 4                    | 12                  | 407                      | -337                        | 70                       |
| 2016-2017 | 3            | -3               | 0                      | 792            | 82                 | 24                   | 27                  | 925                      | -402                        | 523                      |
| 2017-2018 | 12           | -4               | 8                      | 541            | 256                | 25                   | 3                   | 825                      | -703                        | 122                      |
| 2018-2019 | 6            | -6               | 0                      | 230            | 191                | 109                  | 3                   | 533                      | -523                        | 10                       |
| Average   | 5            | -3               | 2                      | 449            | 135                | 36                   | 10                  | 629                      | -485                        | 144                      |