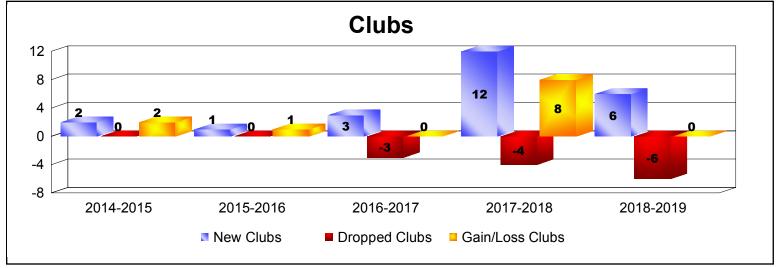

District 320 E

As of June 2019 Cumulative

| Year      | New<br>Clubs | Dropped<br>Clubs | Gain/<br>Loss<br>Clubs | New<br>Members | Charter<br>Members | Reinstate<br>Members | Transfer<br>Members | Total<br>Member<br>Added | Total<br>Members<br>Dropped | Gain/<br>Loss<br>Members |
|-----------|--------------|------------------|------------------------|----------------|--------------------|----------------------|---------------------|--------------------------|-----------------------------|--------------------------|
| 2014-2015 | 2            | 0                | 2                      | 365            | 70                 | 17                   | 3                   | 455                      | -461                        | -6                       |
| 2015-2016 | 1            | 0                | 1                      | 317            | 74                 | 4                    | 12                  | 407                      | -337                        | 70                       |
| 2016-2017 | 3            | -3               | 0                      | 792            | 82                 | 24                   | 27                  | 925                      | -402                        | 523                      |
| 2017-2018 | 12           | -4               | 8                      | 541            | 256                | 25                   | 3                   | 825                      | -703                        | 122                      |
| 2018-2019 | 6            | -6               | 0                      | 230            | 191                | 109                  | 3                   | 533                      | -523                        | 10                       |
| Average   | 5            | -3               | 2                      | 449            | 135                | 36                   | 10                  | 629                      | -485                        | 144                      |