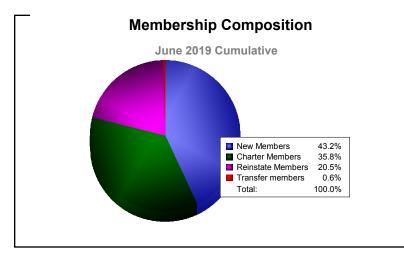

District 320 E

As of June 2019 Cumulative

| Year      | New<br>Clubs | Dropped<br>Clubs | Gain/<br>Loss<br>Clubs | New<br>Members | Charter<br>Members | Reinstate<br>Members | Transfer<br>Members | Total<br>Member<br>Added | Total<br>Members<br>Dropped | Gain/<br>Loss<br>Members |
|-----------|--------------|------------------|------------------------|----------------|--------------------|----------------------|---------------------|--------------------------|-----------------------------|--------------------------|
| 2014-2015 | 2            | 0                | 2                      | 365            | 70                 | 17                   | 3                   | 455                      | -461                        | -6                       |
| 2015-2016 | 1            | 0                | 1                      | 317            | 74                 | 4                    | 12                  | 407                      | -337                        | 70                       |
| 2016-2017 | 3            | -3               | 0                      | 792            | 82                 | 24                   | 27                  | 925                      | -402                        | 523                      |
| 2017-2018 | 12           | -4               | 8                      | 541            | 256                | 25                   | 3                   | 825                      | -703                        | 122                      |
| 2018-2019 | 6            | -6               | 0                      | 230            | 191                | 109                  | 3                   | 533                      | -523                        | 10                       |
| Average   | 5            | -3               | 2                      | 449            | 135                | 36                   | 10                  | 629                      | -485                        | 144                      |